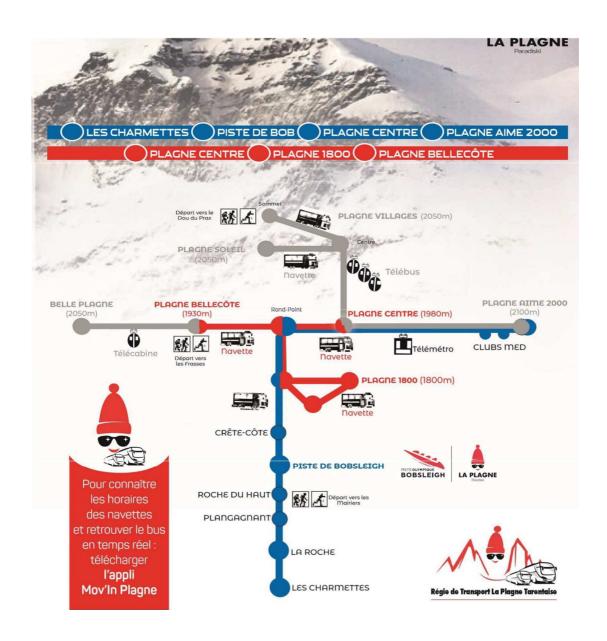

# ACCESS INFORMATIONS « Le Dou du Praz » in Plagne Village

Meeting point next to the altitude restaurant Dou du Praz at the top of "Plagne Village". With the car to go to the last parking (free) of "Plagne Village", after caravaneige or used free shuttles, stop "the summit".

"Dou du Praz" sign at the entrance to the path, about 15/20 minutes of walking, 800m distance (sledging is ideal for moving the little ones).

From all the Plagne, allow a travel time of one hour by shuttle (shuttle schedules visible on the site of La Plagne) or car 30 to 40 minutes.

Possible arrival on skis by the "Dou du Praz" ski lift via Plagne Soleil (beginner).

#### Departure Belle Plagne:

- Belle Plagne gondola, arrival in Bellecôte.
- It is possible to continue skiing, pedestrian or shuttle (refer to Departure Bellecôte)

#### Departure Plagne Bellecôte:

- For skiers, chairlift "the colossus" then blue track "écartée" towards Plagne Soleil to the ski lift "Dou du Praz", direct arrival near the altitude restaurant Dou du Praz
- For pedestrians about 45 min walk on a trail up in the forest, direct arrival on the site.
- For shuttles get to Plagne Centre (refer to departure Centre)

#### **Departure Plagne Centre:**

- Shuttle access take the Telebus, free pedestrian gondola.

At the arrival of the Telebus, take the shuttle bus that goes up to the top of Plagne Village.

Regular crossings about 10 minutes of travel. It leads to the start of the "Dou du Praz" trail.

Allow 15/20 minutes of mandatory walking to the point of appointment.

- For skiers, chairlift "la bergerie" blue track "écartée" towards Plagne Soleil until the ski lift "Dou du Praz", arriving directly near the restaurant.

## **Departure Aime 2000:**

- Free pedestrian/shuttle mode, join Plagne Centre via the Telemetro (refer to departure Centre)
- Skiing, several possible accesses... then the blue "écartée" track towards Plagne Soleil to the "Dou du Praz" Téléski, arriving directly next to the restaurant.

### Departure Plagne Soleil or Plagne Village

- On foot, 20 min walk cross-country skiing route, direct arrival on the site.
- A ski, ski lift "the Dou du Praz" at the top of Plagne Soleil.

23 Route de Notre Dame du Pré LONGEFOY 73210 AIME LA PLAGNE (Attention postal address only) Infos et réservation : 04 79 24 22 15 - 06 34 45 53 15